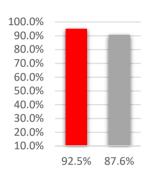

# **Rankin School District #98 - Data Dashboard**

| ISBE - Illinois Report Card |  |
|-----------------------------|--|
| s Year                      |  |
| 2018                        |  |
| 2019                        |  |
| 2020                        |  |
| D-19) 2021                  |  |
| 2022                        |  |
|                             |  |

https://www.illinoisreportcard.com/

## Report Card 2021-2022







95.1%

90.8%

Student Attend. Rate %



State {

### **Illinois Science Assessment**

District- Students Proficient State - Students Proficient



### IAR - Mathematics

20.0%

10.0%

58.0%

50.0%

| District - Students Proficient |            |            | 18.4% |
|--------------------------------|------------|------------|-------|
| State - Students Proficient    |            |            | 25.8% |
| 70.0%                          |            |            |       |
| 60.0%                          |            |            |       |
| 50.0%                          |            |            |       |
| 40.0%                          |            |            |       |
| 30.0%                          |            |            | _     |
| 20.0%                          |