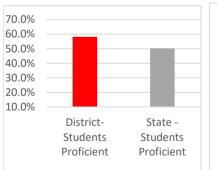

### **Illinois Science Assessment**

District- Students Proficient State - Students Proficient