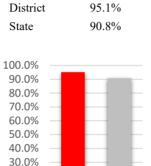

# **Rankin School District #98 - Data Dashboard**

| ISBE - Illinois Report Card |  |
|-----------------------------|--|
| s Year                      |  |
| 2018                        |  |
| 2019                        |  |
| 2020                        |  |
| D-19) 2021                  |  |
| 2022                        |  |
|                             |  |

https://www.illinoisreportcard.com/

## Report Card 2021-2022







95.1%

90.8%

Student Attend. Rate %



State {

### **Illinois Science Assessment**

District- Students Proficient State - Students Proficient



### IAR - Mathematics

20.0%

10.0%

58.0%

50.0%

| District - Students Proficient |            |            | 18.4% |
|--------------------------------|------------|------------|-------|
| State - Students Proficient    |            |            | 25.8% |
| 70.0%                          |            |            |       |
| 60.0%                          |            |            |       |
| 50.0%                          |            |            |       |
| 40.0%                          |            |            |       |
| 30.0%                          |            |            | _     |
| 20.0%                          |            |